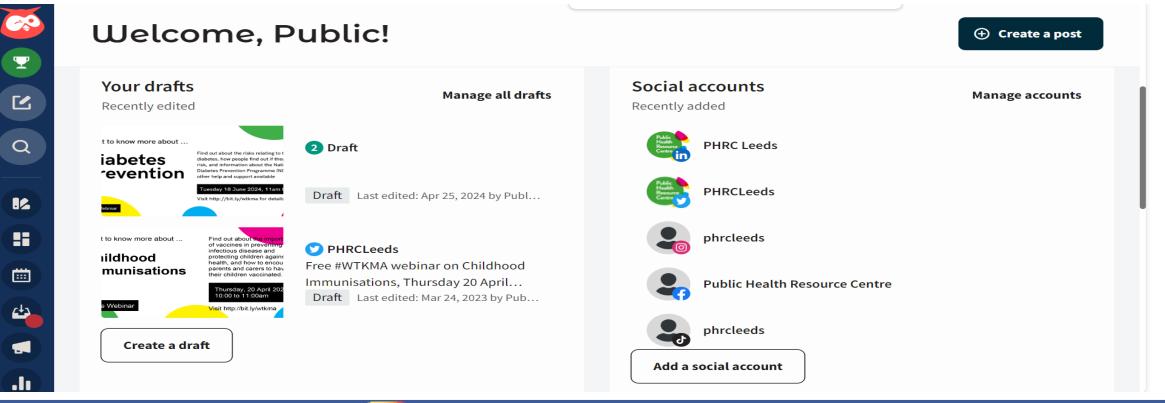

sletter Creation and Management



PHRC News - 29 May 2024

Welcome to the latest edition of the Leeds Public Health Resource Centre newsletter, which contains information for anyone with a responsibility for, or professional interest in, public health or promoting health and wellbeing in Leeds.

Contents in this month's newsletter:













# Public health campaigns

- The public health resource webpage promotes campaigns and want to know more about sessions.
- We provide a repository for anyone to access past, current and upcoming campaigns on our webpage
- We collaborate with Public Health (PH) specialists who provide content for the webpage including relevant leaflets and posters we stock.













### Model Photography Setup

















### Spreading the message online.



**#PHRCLeeds** 









# Any Questions?